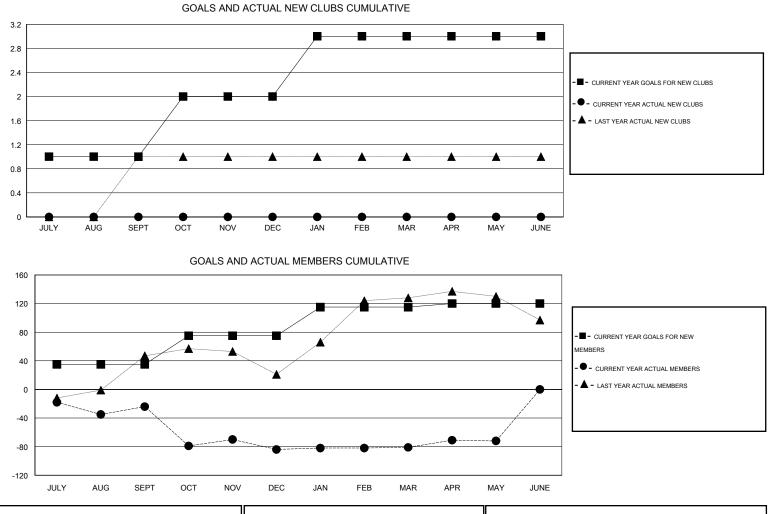

## GMT: HAL GRIFFIN

| LOCATION | TEXAS |
|----------|-------|
|----------|-------|

| Clubs<br>RESULTS FOR 2013-2014 |                  |                     |                            | Members                     |               |                    |                                  |                              |                             |
|--------------------------------|------------------|---------------------|----------------------------|-----------------------------|---------------|--------------------|----------------------------------|------------------------------|-----------------------------|
|                                |                  |                     |                            | RESULTS FOR 2013-2014       |               |                    |                                  |                              |                             |
| QUARTER                        | NEW CLUB<br>GOAL | ACTUAL NEW<br>CLUBS | ACTUAL<br>DROPPED<br>CLUBS | ACTUAL NET<br>GAIN/<br>LOSS | QUARTER       | NEW MEMBER<br>GOAL | ACTUAL TOTAL<br>MEMBERS<br>ADDED | ACTUAL<br>DROPPED<br>MEMBERS | ACTUAL NET<br>GAIN/<br>LOSS |
| JULY/AUG/SEPT                  | 1                | 0                   | 0                          | 0                           | JULY/AUG/SEPT | 35                 | 39                               | 63                           | -24                         |
| OCT/NOV/DEC                    | 1                | 0                   | 1                          | -1                          | OCT/NOV/DEC   | 40                 | 123                              | 183                          | -60                         |
| JAN/FEB/MAR                    | 1                | 0                   | 0                          | 0                           | JAN/FEB/MAR   | 40                 | 62                               | 59                           | 3                           |
| APR/MAY/JUNE                   | 0                | 0                   | 0                          | 0                           | APR/MAY/JUNE  | 5                  | 47                               | 38                           | 9                           |